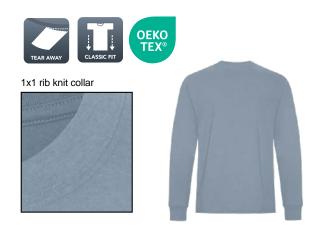

Taped neck and shoulders for comfort and durability Side seamed Double needle cover stitch at sleeve and bottom hem

#### **Product Features:**

- 9.1-oz, 60/40 cotton/polyester
- Single dye process
- Compacted yarns to minimize shrinkage
- OEKO TEX<sup>®</sup> STANDARD 100

Adult sizes: S-4XL