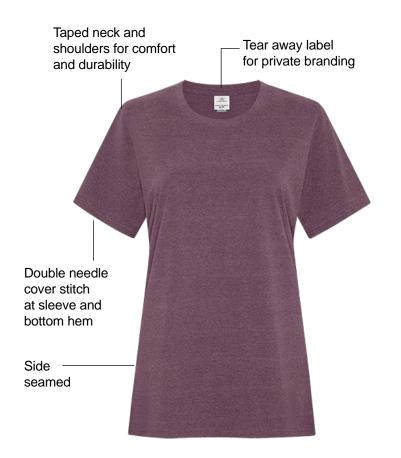

#### **Product Features:**

- 9.1-oz, 60/40 cotton/polyester
- Single dye process
- Compacted yarns to minimize shrinkage
- OEKO TEX® STANDARD 100

Ladies' sizes: S-3XL