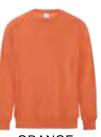

knit cuffs, collar and waistband

# Earth Wash™ Everyday **Fleece Crewneck Sweatshirt**

# **ATCF6400**

### **Product Features:**

- 12.8-oz, 50/50 cotton/polyester Tourbillon fleece
- Tourbillon yarn is spun in a circular motion to reduce loose fibers, creating a smooth, clean surface ideal for fine lines and detailed prints.
- Comfort Dry fabric blend offers breathability and wicks moisture away from the skin
- 3-end fleece
- ClearPoly<sup>™</sup> single dye process
- Compacted yarns to minimize shrinkage
- OEKO-TEX® STANDARD 100

#### Adult sizes: S-4XL



## Available Colours and PMS Colours

Textile fabric colours are subject to dye lot variation and will not be exact match to print pantone reference



BLACK Black 6C



PEWTER Black 7C



NAVY 2379C



STONE BLUE 2157C



RED 202C



ORANGE 7579C



MILITARY 7770C



CARAMEL 7568C



7527C

## ATCF6400 - ATC™ Earth Wash™ Everyday Fleece Crewneck Sweatshirt

#### **Garment Measurements**

| Size                 | S       | М       | L       | XL      | 2XL     | 3XL     | 4XL     |
|----------------------|---------|---------|---------|---------|---------|---------|---------|
| Chest - Half Measure | 20"     | 22"     | 24"     | 26"     | 28"     | 30"     | 32"     |
| Chest - Full Measure | 40"     | 44"     | 48"     | 52"     | 56"     | 60"     | 64"     |
| Body Length from HPS | 28 1/2" | 29 1/2" | 30 1/2" | 31 1/2" | 32 1/2" | 33 1/2" | 34 1/2" |
| Sleeve Length - CB   | 35"     | 35 3/4" | 36 1/2" | 37 1/4" | 38"     | 38 3/4" | 39 1/2" |

Finished measurements in inches. Refer to "How to Measure" guide for d