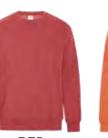

om hem

Rib knit cuffs, collar and waistband

# Earth Wash™ Everyday **Fleece Crewneck Sweatshirt**

# **ATCF6400**

### **Product Features:**

- 12.8-oz, 50/50 cotton/polyester Tourbillon fleece
- Tourbillon yarn is spun in a circular motion to reduce loose fibers, creating a smooth, clean surface ideal for fine lines and detailed prints.
- Comfort Dry fabric blend offers breathability and wicks moisture away from the skin
- 3-end fleece
- ClearPoly<sup>™</sup> single dye process
- Compacted yarns to minimize shrinkage
- OEKO-TEX® STANDARD 100

#### Adult sizes: S-4XL



## Available Colours and PMS Colours

Textile fabric colours are subject to dye lot variation and will not be exact match to print pantone reference



BLACK Black 6C



PEWTER Black 7C



NAVY 2379C



STONE BLUE 2157C



RED 202C



ORANGE 7579C



MILITARY 7770C



CARAMEL 7568C



7527C

## ATCF6400 - ATC™ Earth Wash™ Everyday Fleece Crewneck Sweatshirt

#### **Garment Measurements**

| Size                 | S       | М       | L       | XL      | 2XL     | 3XL     | 4XL     |
|----------------------|---------|---------|---------|---------|---------|---------|---------|
| Chest - Half Measure | 20"     | 22"     | 24"     | 26"     | 28"     | 30"     | 32"     |
| Chest - Full Measure | 40"     | 44"     | 48"     | 52"     | 56"     | 60"     | 64"     |
| Body Length from HPS | 28 1/2" | 29 1/2" | 30 1/2" | 31 1/2" | 32 1/2" | 33 1/2" | 34 1/2" |
| Sleeve Length - CB   | 35"     | 35 3/4" | 36 1/2" | 37 1/4" | 38"     | 38 3/4" | 39 1/2" |

Finished measurements in inches. Refer to "How to Measure"