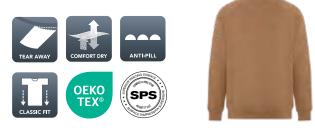

### **Product Features:**

- 12.8-oz, 50/50 cotton/polyester Tourbillon fleece
- Tourbillon yarn is spun in a circular motion to reduce loose fibers, creating a smooth, clean surface ideal for fine lines and detailed prints.
- Comfort Dry fabric blend offers breathability and wicks moisture away from the skin
- 3-end fleece
- ClearPoly<sup>™</sup> single dye process
- Compacted yarns to minimize shrinkage
- OEKO-TEX® STANDARD 100