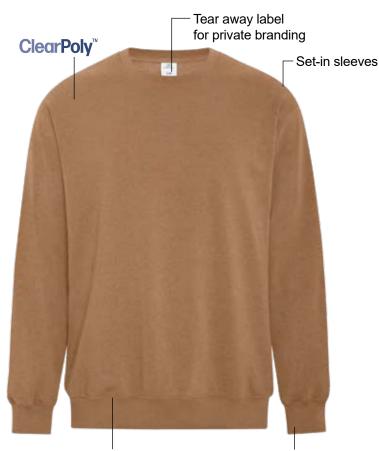

Double needle cover stitch at sleeve and bottom hem

Rib knit cuffs, collar and waistband

### **Product Features:**

- 12.8-oz, 50/50 cotton/polyester Tourbillon fleece
- Tourbillon yarn is spun in a circular motion to reduce loose fibers, creating a smooth, clean surface ideal for fine lines and detailed prints.
- Comfort Dry fabric blend offers breathability and wicks moisture away from the skin
- 3-end fleece
- ClearPoly<sup>™</sup> single dye process
- Compacted yarns to minimize shrinkage
- OEKO-TEX® STANDARD 100

## ATCF6400 - ATC™ Earth Wash™ Everyday Fleece Crewneck Sweatshirt