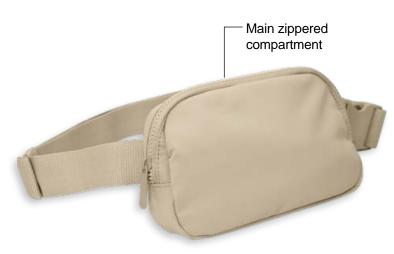

#### **Product Features:**

- 100% 2-layer soft, smooth matte polyester
- Contrast lining designed to enhance interior visibility
- Interior pocket with hook and loop closure
- Versatile for crossbody wear