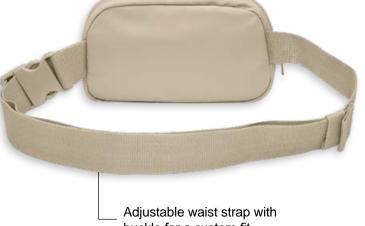

Dyed-to-match easy-glide

moulded zipper with metal pull

buckle for a custom fit