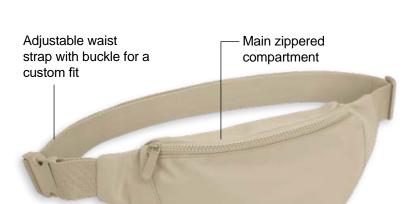

### **Product Features:**

- 100% 2-layer soft, smooth matte polyester
- Contrast lining designed to enhance interior visibility
- Versatile for crossbody wear

Dyed-to-match easy-glide moulded zipper with metal pull