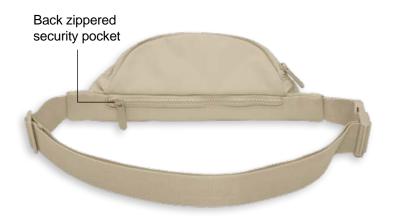

### **Product Features:**

- 100% 2-layer soft, smooth matte polyester
- Contrast lining designed to enhance interior visibility
- Versatile for crossbody wear

Dyed-to-match easy-glide moulded zipper with metal pull