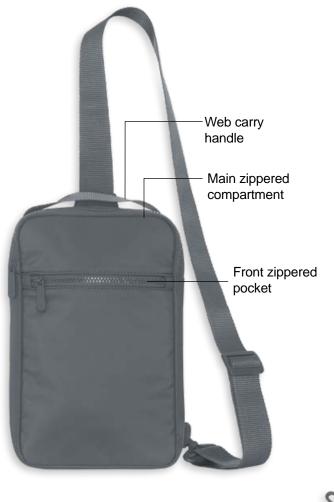

## Matte Sling Bag KOI1802

### **Product Features:**

- 100% 2-layer soft, smooth matte polyester
- Contrast lining designed to enhance interior visibility
- Interior pocket with hook and loop closure

### shoulder strap

**Available Colours and PMS Colours** 

Textile fabric colours are subject to dye lot variation and will not be exact match to print pantone reference

Adjustable ambidextrous