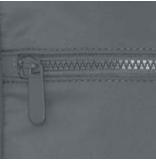

### **Product Features:**

- 100% 2-layer soft, smooth matte polyester
- Contrast lining designed to enhance interior visibility
- Interior pocket with hook and loop closure