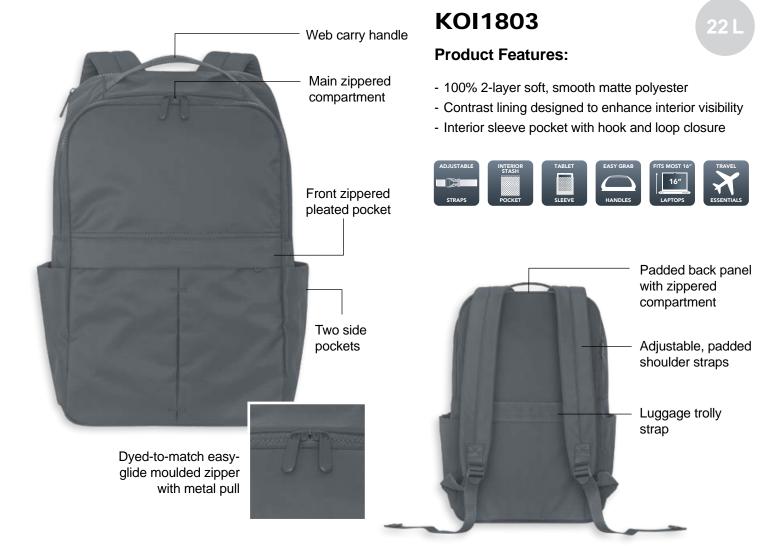

**Matte Backpack** 

## **Bag Measurements**

| Laptop sleeve dimensions | 11"h x 17.7"w x 0.98"d, fits most 16" laptops |  |  |
|--------------------------|-----------------------------------------------|--|--|
| Dimensions               | 17.7"h x 11.4"w x 5.5"d                       |  |  |
| Volume                   | 1,343 cu. in./22L                             |  |  |
| Weight                   | 0.8 lbs/0.4 kg                                |  |  |