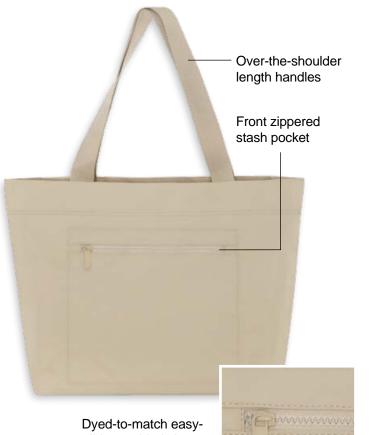

### Matte Carryall Large Tote KOI1805

#### **Product Features:**

- 100% 2-layer soft, smooth matte polyester
- Contrast lining designed to enhance interior visibility

Luggage trolly strap

28

Main zippered compartment with separating zipper for expanded storage capacity