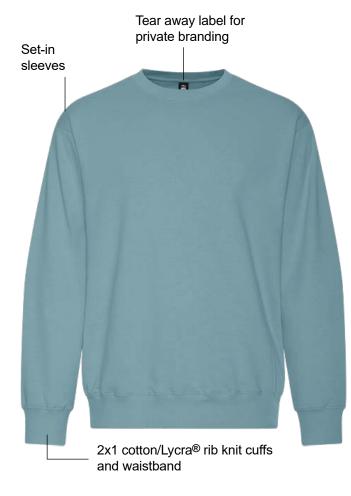

## HINT COMPTON

- 12.8-oz, 76/24 cotton/polyester
- Combed and RING SPUN cotton
- 100% cotton-face fleece (solid colours)

**Element CFF Crewneck** 

- Cotton-rayon face fleece (heathers)
- 24 singles yarn

**KOI2240** 

**Product Features:** 

- 3-end fleece
- OEKO TEX<sup>®</sup> STANDARD 100

Adult sizes: S-3XL

### **CKOI** KOI2240 - Element CFF Crewneck