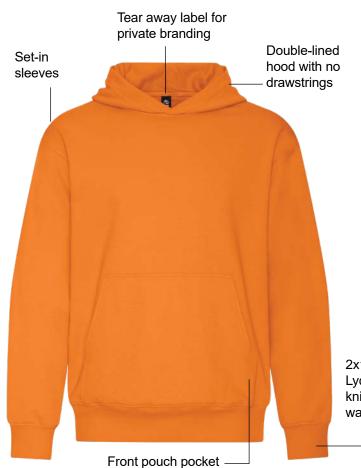

### **Product Features:**

- 12.8-oz, 76/24 cotton/polyester
- Combed and RING SPUN cotton
- 100% cotton-face fleece (solid colours)
- Cotton-rayon face fleece (heathers)
- 24 singles yarn
- 3-end fleece
- OEKO TEX<sup>®</sup> STANDARD 100

### Adult sizes: S-3XL

2x1 cotton/ Lycra<sup>®</sup> rib knit cuffs and waistband