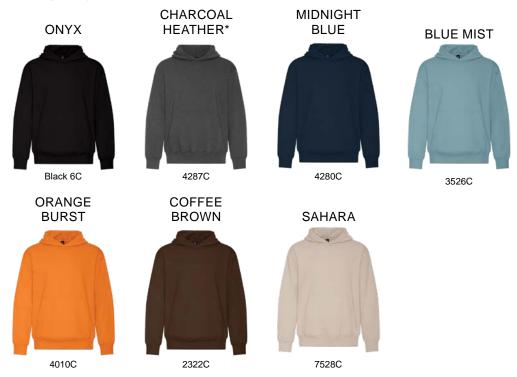

### **Available Colours and PMS Colours**

Textile fabric colours are subject to dye lot variation and will not be exact match to print pantone reference